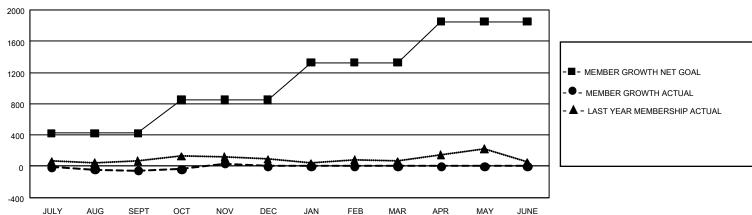

## GMT Constitutional Area 4, Group B

**GMT**: OPEN

REPORT DOES NOT INCLUDE CLUBS IN UNDISTRICTED AREAS.

| Clubs         |               |             |               | Members               |                        |                         |                                                    |  |
|---------------|---------------|-------------|---------------|-----------------------|------------------------|-------------------------|----------------------------------------------------|--|
|               | RESULTS FOR   | R 2019-2020 |               | RESULTS FOR 2019-2020 |                        |                         |                                                    |  |
| QUARTER       | NEW CLUB GOAL | NEW CLUBS   | DROPPED CLUBS | QUARTER MEMI          | BER GROWTH NET<br>GOAL | MEMBER GROWTH<br>ACTUAL | DROPPED<br>MEMBERS ACTUAL<br>(including transfers) |  |
| JULY/AUG/SEPT | 6             | 2           | 1             | JULY/AUG/SEPT         | 1,272                  | 733                     | 723                                                |  |
| OCT/NOV/DEC   | 15            | 0           | 1             | OCT/NOV/DEC           | 1,284                  | 452                     | 321                                                |  |
| JAN/FEB/MAR   | 9             | 0           | 0             | JAN/FEB/MAR           | 1,425                  | 0                       | 0                                                  |  |
| APR/MAY/JUNE  | 33            | 0           | 0             | APR/MAY/JUNE          | 1,575                  | 0                       | 0                                                  |  |

## GOALS AND ACTUAL MEMBERS CUMULATIVE

| DROPPED CLUBS: 2  |       | 688 CLUBS OF 2,106 ADDED 1 OR | GENDER DISTRIBUTION             |                 |     |
|-------------------|-------|-------------------------------|---------------------------------|-----------------|-----|
|                   |       | MORE NEW MEMBERS              | MALE 60,860 (84.84)             |                 |     |
|                   |       |                               | FEMALE                          | 10,871 (15.16%) |     |
| DROPPED MEMBERS   |       |                               |                                 |                 |     |
| DECEASED          | 254   | CLICK HERE FOR CUMULATIVE     | TOTAL FAMILY UNIT MEMBERS       |                 | 849 |
| CLUB CANCELLED 25 |       | MEMBERSHIP DATA               |                                 |                 | 407 |
| OTHER             | 764   |                               | FAMILY MEMBERS PAYING HALF DUES |                 | 407 |
| TOTAL             | 1,043 |                               |                                 |                 |     |