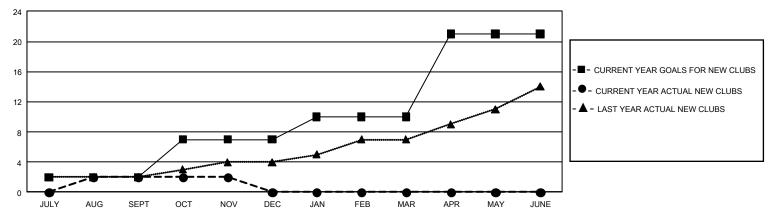

## GMT Constitutional Area 4, Group B

**GMT**: OPEN

REPORT DOES NOT INCLUDE CLUBS IN UNDISTRICTED AREAS.

| Clubs         |               |             |               | Members               |                        |                         |                                                    |  |
|---------------|---------------|-------------|---------------|-----------------------|------------------------|-------------------------|----------------------------------------------------|--|
|               | RESULTS FOR   | R 2019-2020 |               | RESULTS FOR 2019-2020 |                        |                         |                                                    |  |
| QUARTER       | NEW CLUB GOAL | NEW CLUBS   | DROPPED CLUBS | QUARTER MEMI          | BER GROWTH NET<br>GOAL | MEMBER GROWTH<br>ACTUAL | DROPPED<br>MEMBERS ACTUAL<br>(including transfers) |  |
| JULY/AUG/SEPT | 6             | 2           | 1             | JULY/AUG/SEPT         | 1,272                  | 733                     | 723                                                |  |
| OCT/NOV/DEC   | 15            | 0           | 1             | OCT/NOV/DEC           | 1,284                  | 452                     | 321                                                |  |
| JAN/FEB/MAR   | 9             | 0           | 0             | JAN/FEB/MAR           | 1,425                  | 0                       | 0                                                  |  |
| APR/MAY/JUNE  | 33            | 0           | 0             | APR/MAY/JUNE          | 1,575                  | 0                       | 0                                                  |  |

## GOALS AND ACTUAL NEW CLUBS CUMULATIVE